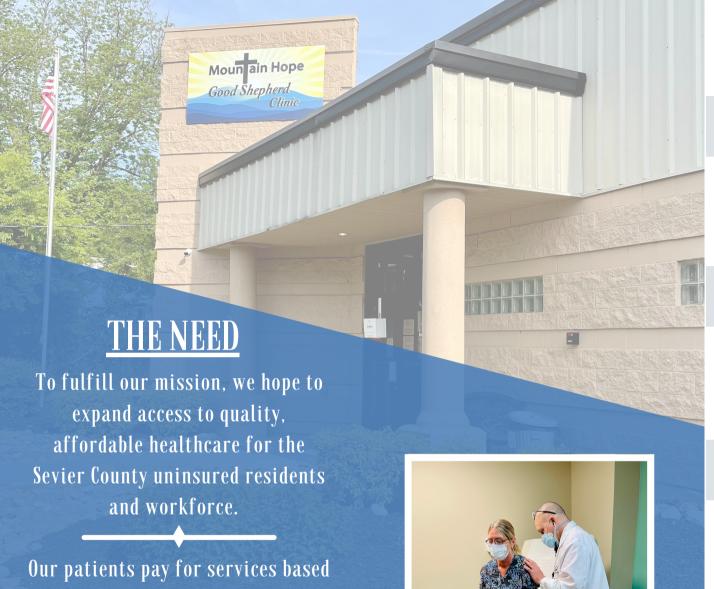

#### **OUR MISSION**

Mountain Hope Good Shepherd Clinic is a community clinic which provides quality healthcare for the medically uninsured who live or work in Sevier County, Tennessee.

FUNDS FROM THE ANNUAL GIVING FUND WILL BE USED FOR GENERAL OPERATING EXPENSES.

MOUNTAIN HOPE GOOD SHEPHERD CLINIC IS A NOT FOR PROFIT CORPORATION UNDER IRS

SECTION 501(C)(3); ALL GIFTS ARE TAX DEDUCTIBLE TO THE FULL EXTENT ALLOWED BY LAW.

THE SHEPHERD'S CIRCLE ANNUAL GIVING GUIDE

on federal poverty level sliding fee scale. However, the fees do not cover the total cost of one visit. A monthly donation can provide a gift of physical and emotional well-being for your neighbors, employees, and family members.