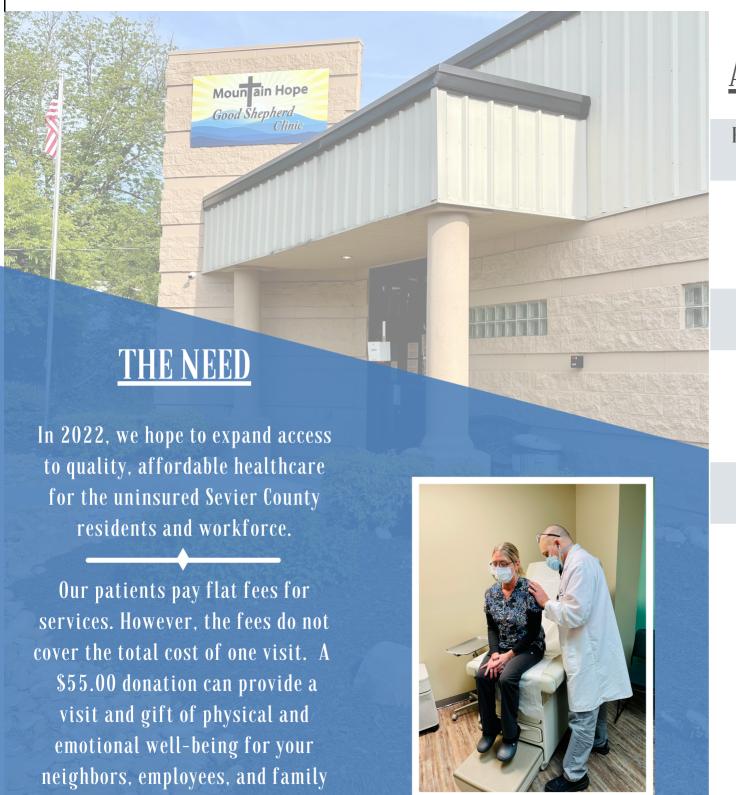

## **CONTACT US**

312 Prince Street Sevierville, TN 37862

865-774-7684

mountainhope.org/annualgiving/

Starting January 2022

# MOUNTAIN HOPE Good Shepherd Clinic

#### **OUR MISSION**

Mountain Hope Good Shepherd Clinic is a community clinic which provides quality healthcare for the medically uninsured who live or work in Sevier County, Tennessee.

FUNDS FROM THE ANNUAL GIVING FUND WILL BE USED FOR GENERAL OPERATING EXPENSES.

MOUNTAIN HOPE GOOD SHEPHERD CLINIC IS A NOT FOR PROFIT CORPORATION UNDER IRS

SECTION 501(C)(3); ALL GIFTS ARE TAX DEDUCTIBLE TO THE FULL EXTENT ALLOWED BY LAW.

Introducing
THE SHEPHERD'S CIRCLE
ANNUAL GIVING GUIDE



members.

### **ANNUAL GIVING LEVELS**

REESE/RIDDLE SERVANTS LEVEL \$20,000 +

MOUNTAIN MOVERS \$10.000

> WAYMAKERS \$5,000

PILLARS OF HOPE \$1,200

HOPEFUL HEARTS \$600

#### FAITHFUL SHEPHERDS

The Faithful Shepherds are a group of givers who make a monthly commitment to help us continue to provide quality health care to the uninsured.